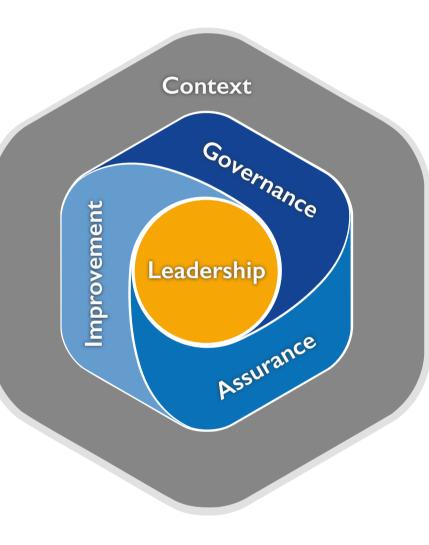

#### Context

To what extent do you have the relevant approaches to determining the changing nature of compliance requirements and customer, societal, and market needs and expectations?

### Governance

To what extent do you have the processes and capabilities to translate all these demands into quality strategies, policies, plans, processes, and performance indicators to generate confidence in future success?

#### Improvement

To what extent have you established a system, culture, and capabilities to deliver sustainable improvement in performance?

## Leadership

To what extent do you behave as an 'agent for change' to promote the journey from compliance to performance in your organisation or with your clients?

### Assurance

To what extent do you have sufficient risk assessment activity that aligns with assurance approaches and risk appetite? Do they link under a corporate-level risk management plan?