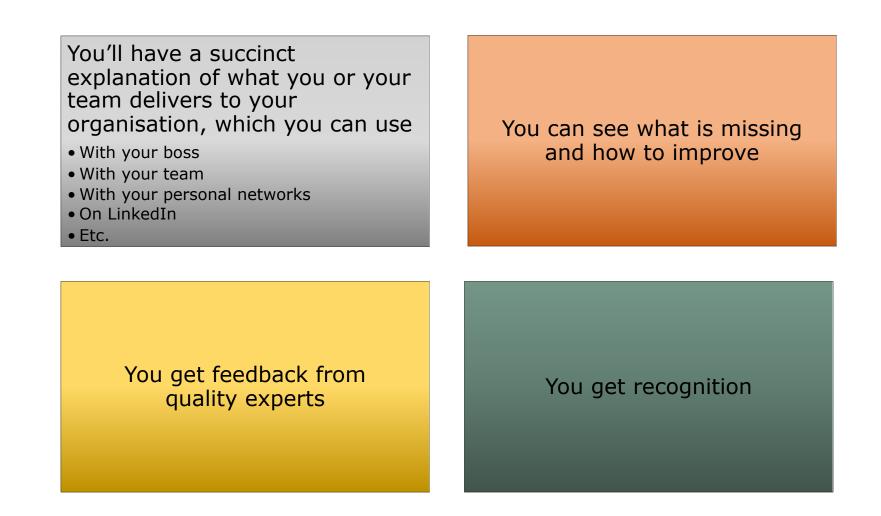

#### INTERNATIONAL QUALITY AWARDS 2022

Headline partner





## The International Quality Awards 2022: How and Why to Apply











By the end of this webinar you will have a better understanding of:

- The benefits of entering the awards
- The entry process
- The judging process
- What the judges look for
- What happens after
- Which award is right for you

#### Benefits for applicants





#### The process of entering



**Review the criteria** 

Select your category or categories

Compile your evidence

Complete your application on our online awards portal

Find out if you are a finalist

If not, receive general feedback to help you (submit a better entry in 2023)

If you're a finalist, we'll invite you to an interview



#### Awards platform

| The CQI                  |                                                         |                                                                                                                                                                                                       | Harris C. C. (1997) |  |  |  |  |
|--------------------------|---------------------------------------------------------|-----------------------------